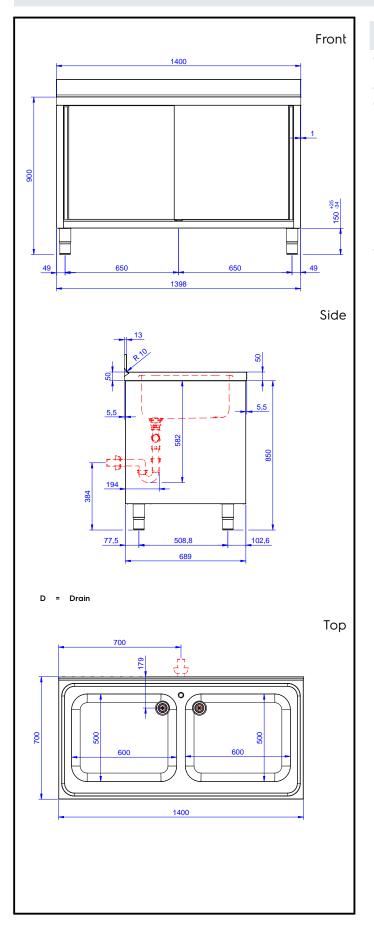

# **Key Information:**

Cabinet width:

133251 (MLA1426PN) 1310 mm Cabinet depth: 645 mm Cabinet height: 330 mm External dimensions, Width: 1400 mm External dimensions, Depth: 700 mm 1000 mm External dimensions, Height: 100 mm Upstand Dimensions, Height: Upstand Dimensions, Depth: 13 mm Upstand Dimensions, Radius: R=8 Bowls number

Bowl dimensions600x500xH300Number and type of doors:2 SlidingWorktop thickness:50 mmNet weight:60 kg

Standard Preparation 1400 mm Cupboard Sink with 2 Bowls